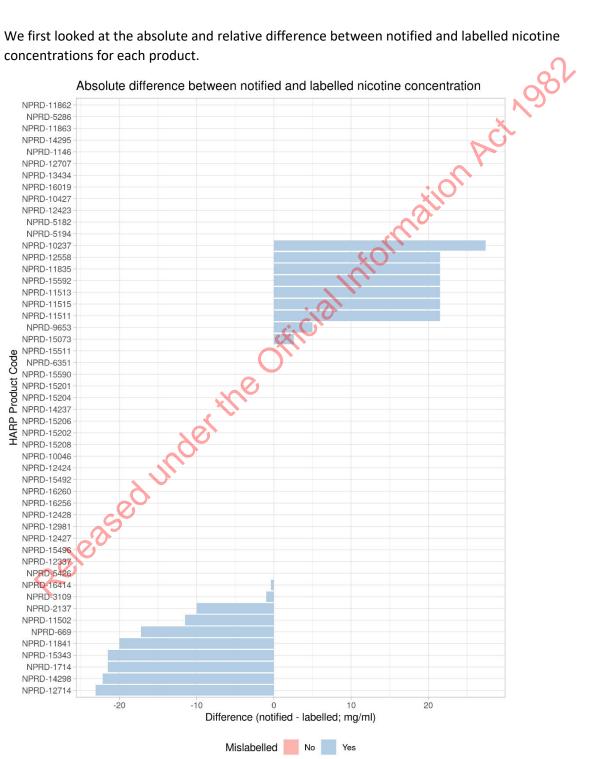

ESR carries out research for the Ministry under contract. Within the period of your request, approximately 231 products have been tested. Due to the high number of reports, a summary of all vaping product test results is attached as document 1. All relevant data in the reports is included in the summary document.