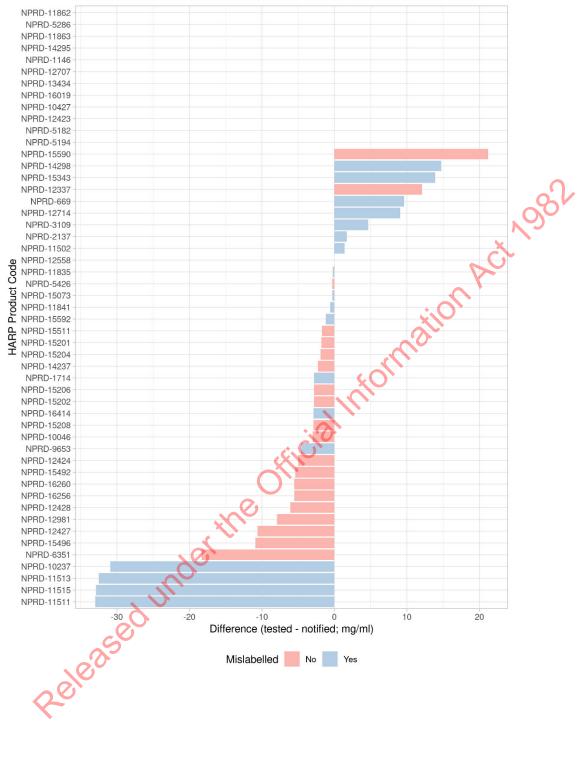

ESR carries out research for the Ministry under contract. Within the period of your request, approximately 231 products have been tested. Due to the high number of reports, a summary of all vaping product test results is attached as document 1. All relevant data in the reports is included in the summary document.

The third document attached is a summary document of results from an internal analysis of the ESR test results to date.

All documents are itemised in Appendix 1 and copies of the documents are enclosed. Where information is withheld, this is outlined in the Appendix and noted in the document itself. Where information is withheld under section 9 of the Act, I have considered the countervailing public interest in release in making this decision and consider that it does not outweigh the need to withhold at this time.