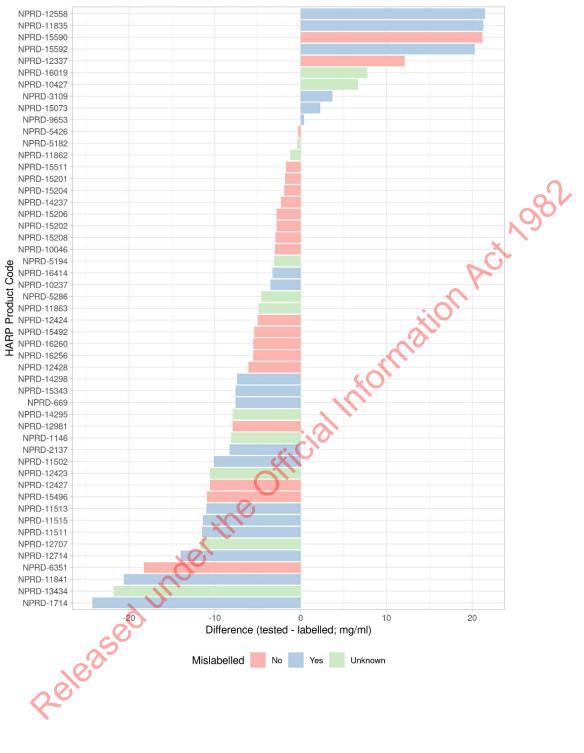

ESR carries out research for the Ministry under contract. Within the period of your request, approximately 231 products have been tested. Due to the high number of reports, a summary of all vaping product test results is attached as document 1. All relevant data in the reports is included in the summary document.

The third document attached is a summary document of results from an internal analysis of the ESR test results to date.

All documents are itemised in Appendix 1 and copies of the documents are enclosed. Where information is withheld, this is outlined in the Appendix and noted in the document itself. Where information is withheld under section 9 of the Act, I have considered the countervailing public interest in release in making this decision and consider that it does not outweigh the need to withhold at this time.