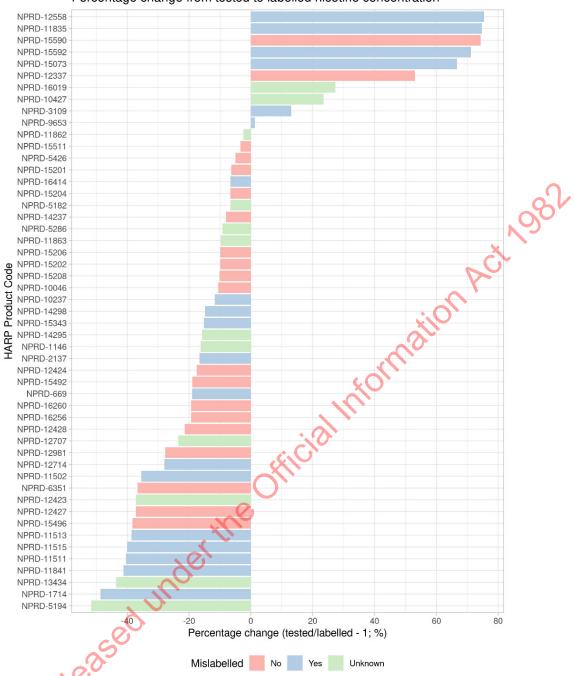

ESR carries out research for the Ministry under contract. Within the period of your request, approximately 231 products have been tested. Due to the high number of reports, a summary of all vaping product test results is attached as document 1. All relevant data in the reports is included in the summary document.

The third document attached is a summary document of results from an internal analysis of the ESR test results to date.

All documents are itemised in Appendix 1 and copies of the documents are enclosed. Where information is withheld, this is outlined in the Appendix and noted in the document itself. Where information is withheld under section 9 of the Act, I have considered the countervailing public interest in release in making this decision and consider that it does not outweigh the need to withhold at this time.