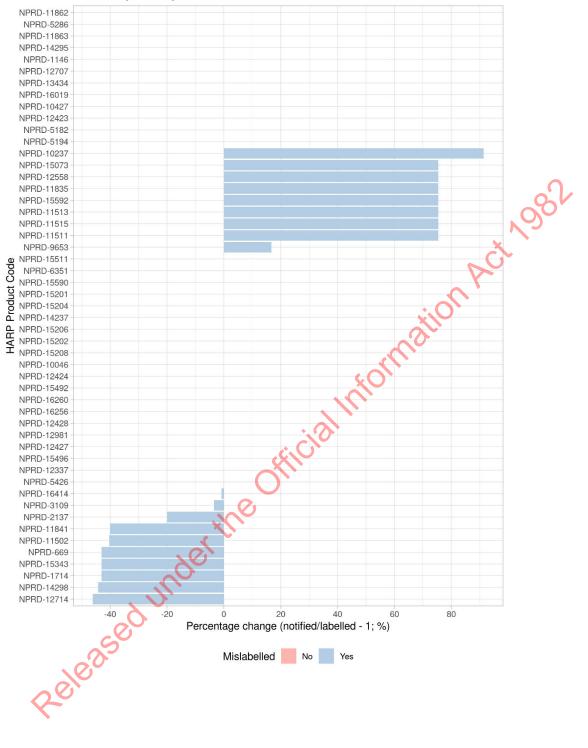

ESR carries out research for the Ministry under contract. Within the period of your request, approximately 231 products have been tested. Due to the high number of reports, a summary of all vaping product test results is attached as document 1. All relevant data in the reports is included in the summary document.