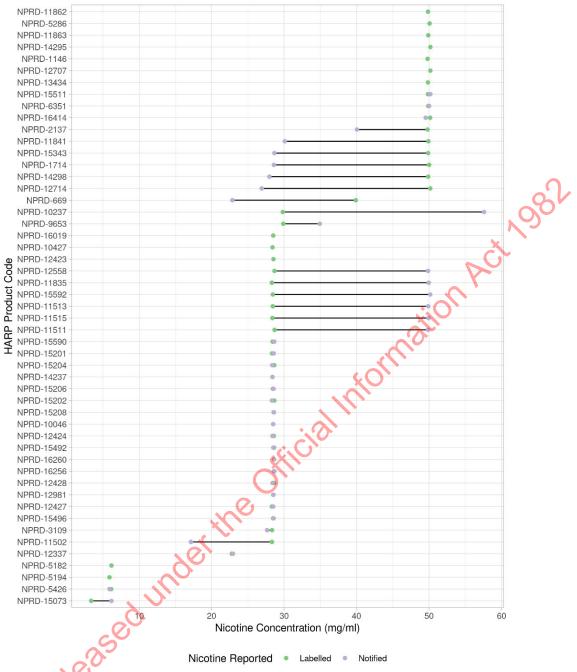

ESR carries out research for the Ministry under contract. Within the period of your request, approximately 231 products have been tested. Due to the high number of reports, a summary of all vaping product test results is attached as document 1. All relevant data in the reports is included in the summary document.