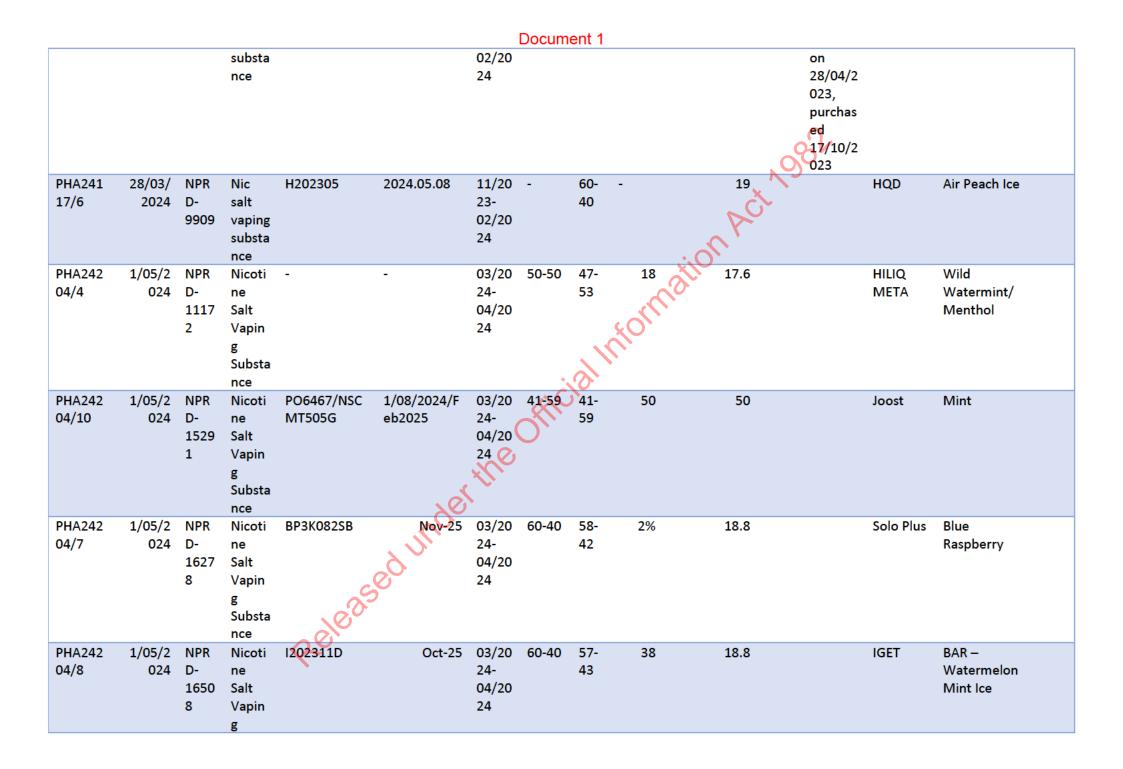

|                 |                |                                 |                                        |             |                           |              | Docum                     | ent 1                   |                                          |                        |                                                |             |                                       |             |                                                                                                                                   |           |
|-----------------|----------------|---------------------------------|----------------------------------------|-------------|---------------------------|--------------|---------------------------|-------------------------|------------------------------------------|------------------------|------------------------------------------------|-------------|---------------------------------------|-------------|-----------------------------------------------------------------------------------------------------------------------------------|-----------|
| Report          | Report<br>date | Prod<br>uct<br>HAR<br>P<br>Code | Produ<br>ct<br>Type                    | Batch Code  | Expiry of<br>Product (BB) | Test<br>date | Repor<br>ted<br>PG-<br>VG | Act<br>ual<br>PG-<br>VG | Repor<br>ted<br>Nic<br>conc<br>mg/m<br>L | Repor<br>ted<br>Nic as | Actu<br>al<br>Nic<br>conc<br>(FB)<br>mg/<br>mL | Etha<br>nol | Product<br>Notifica<br>tion<br>Status | Brand       | Type &<br>Flavour<br>Variant                                                                                                      | Othe<br>r |
| PHA231<br>64/35 | 21/06/<br>2023 | NPR<br>D-<br>1004<br>6          | vaping<br>device                       | IPF20230115 | Jan-25                    | Jun-<br>23   | 60-40                     | 52-<br>48               | 50                                       | mg<br>nic<br>salt      | 25.5                                           |             |                                       | iPuff       | iPuff<br>Strawberry<br>Ice 2500<br>Puffs                                                                                          |           |
| PHA231<br>64/5  | 21/06/<br>2023 | NPR<br>D-<br>1146               | Nic<br>salt<br>vaping<br>substa<br>nce | 220201      | 21062025                  | Jun-<br>23   | 50-50                     | 59-<br>41               | 5 (50)                                   | %<br>(mg)              | 41.9                                           |             |                                       | TYPHOO<br>N | Smooth<br>Tobacco 5 %                                                                                                             |           |
| PHA231<br>64/42 | 21/06/<br>2023 | NPR<br>D-<br>1150<br>7          | Nic<br>salt<br>vaping<br>substa<br>nce | EP017200    | 2023.04.27                | Jun-<br>23   | 55-45<br>Offic            | 49-<br>51               | 50                                       | mg/m<br>L Nic<br>salt  | 51.4                                           |             |                                       | ELFBAR      | Pink<br>Lemonade<br>800 Puff,<br>Pink<br>Lemonade<br>1500 Puff,<br>Pink<br>Lemonade<br>BC3000 Puff,<br>Pink<br>Lemonade<br>BC5000 |           |
| PHA231<br>64/18 | 21/06/<br>2023 | NPR<br>D-<br>1150<br>9          | Nic<br>salt<br>vaping<br>substa<br>nce | EP017200    | 27/04/2023                | Jun-<br>23   | 55-45                     | 56-<br>44               | 50                                       | mg/m<br>L Nic<br>salt  | 49.3                                           |             |                                       | ELFBAR      | Cream<br>Tobacco 800<br>Puff, Cream<br>Tobacco<br>1500 Puff,<br>Cream<br>Tobacco<br>BC3000 Puff,<br>Cream                         |           |

|                 |                |                        |                                        |           |            |            | Docum         | ent 1     |     |                       |                  |         |                                                                                                           |
|-----------------|----------------|------------------------|----------------------------------------|-----------|------------|------------|---------------|-----------|-----|-----------------------|------------------|---------|-----------------------------------------------------------------------------------------------------------|
|                 |                |                        |                                        |           |            |            |               |           |     |                       |                  |         | Tobacco<br>BC5000                                                                                         |
| PHA231<br>64/44 | 21/06/<br>2023 | NPR<br>D-<br>1151<br>O | Nic<br>salt<br>vaping<br>substa<br>nce | EP017200  | 2023.04.27 | Jun-<br>23 | 50-50         | 46-<br>54 | 50  | mg/m<br>L Nic<br>salt | 48.7<br>ACL 1987 | ELFBAR  | Energy Ice<br>800 Puff,<br>Energy Ice<br>1500 Puff,<br>Energy Ice<br>BC3000 Puff,<br>Energy Ice<br>BC5000 |
| PHA231<br>64/32 | 21/06/<br>2023 | NPR<br>D-<br>1183<br>5 | Nic<br>salt<br>vaping<br>substa<br>nce | EP017200  | 2023.04.27 | Jun-<br>23 | 55-45         | 55-<br>45 | 50  | L Nic<br>salt         | 49.8             | ELFBAR  | Watermelon<br>1500 Puff                                                                                   |
| PHA231<br>64/54 | 21/06/<br>2023 | NPR<br>D-<br>1184<br>1 | Nic<br>salt<br>vaping<br>substa<br>nce | EP018442  | 2023 08 09 | Jun-<br>23 | رورن          | 53-<br>47 | 050 | mg/m<br>L             | 29.4             | ELF BAR | Cola 1500<br>Puff                                                                                         |
| PHA231<br>64/24 | 21/06/<br>2023 | NPR<br>D-<br>1242<br>4 | vaping<br>device                       | 2302B2308 | 15/09/2024 | Jun-<br>23 | <i>О,</i> ,,, | 50-<br>50 | 50  | mg/m<br>L Nic<br>salt | 23.5             | SMOK    | MINIONE 20<br>MG/50<br>MG(NZ<br>VERSION)-<br>Blueberry<br>Raspberry                                       |
| PHA231<br>64/21 | 21/06/<br>2023 | NPR<br>D-<br>1242<br>7 | vaping<br>device                       | 2302B2408 | 15/09/2024 | Jun-<br>23 |               | 37-<br>63 | 50  | mg/m<br>L Nic<br>salt | 17.9             | SMOK    | MINIONE 20<br>MG/50<br>MG(NZ<br>VERSION)-<br>Cola Ice                                                     |
| PHA231<br>64/50 | 21/06/<br>2023 | NPR<br>D-<br>1242<br>8 | vaping<br>device                       | 2301C0301 | 1/07/2024  | Jun-<br>23 |               | 59-<br>41 | 50  | mg/m<br>L Nic<br>salt | 22.4             | SMOK    | MINIONE 20<br>MG/50<br>MG(NZ<br>VERSION)-<br>Honeydrew<br>Bubble                                          |

|                 |                |                        |                                        |                    |            |            | Docum | ent 1      |    |                       |             |                             |                                                                       |
|-----------------|----------------|------------------------|----------------------------------------|--------------------|------------|------------|-------|------------|----|-----------------------|-------------|-----------------------------|-----------------------------------------------------------------------|
| PHA231<br>64/33 | 21/06/<br>2023 | NPR<br>D-<br>1255<br>8 | Nic<br>salt<br>vaping<br>substa<br>nce | EP017200           | 2023.04.27 | Jun-<br>23 | 55-45 | 49-<br>51  | 50 | mg/m<br>L Nic<br>salt | 50          | ELFBAR                      | Spearmint<br>1500 Puff                                                |
| PHA231<br>64/60 | 21/06/<br>2023 | NPR<br>D-<br>1429<br>5 | Nic<br>salt<br>vaping<br>substa<br>nce | M603532207<br>2501 | 2023.09.29 | Jun-<br>23 | 60-40 | 47-<br>53  | 50 | mg/m<br>L             | 42.1<br>ACT | ZOVOO<br>CUBEBA<br>R        | Passion Fruit<br>Lime - 600<br>Puff, 2500<br>Puff & 4000<br>Puff      |
| PHA231<br>64/45 | 21/06/<br>2023 | NPR<br>D-<br>1429<br>8 | Nic<br>salt<br>vaping<br>substa<br>nce | M603532208<br>0201 | 2023.09.28 | Jun-<br>23 | 60-40 | 43-<br>57  | 50 | mg/m<br>L             | 42.6        | ZOVOO<br>CUBEBA<br>R        | Melon<br>Lemon<br>Cocotail -<br>600 Puff,<br>2500 Puff &<br>4000 Puff |
| PHA231<br>94/8  | 21/06/<br>2023 | NPR<br>D-<br>1507<br>3 | Nic<br>salt<br>vaping<br>substa<br>nce | PG20220810_<br>2   | Aug-25     | Jun-<br>23 | 30-70 | 31-<br>369 | 6  | mg/m<br>L Nic<br>salt | 5.7         | Aisu                        | Pink Guava                                                            |
| PHA231<br>64/15 | 21/06/<br>2023 | NPR<br>D-<br>1534<br>3 | vaping<br>device                       | PO6426             | Jun-24     | Jun-       | 60-40 | 53-<br>47  | 50 | mg/m<br>L             | 42.4        | Joost SU                    | Joost SU<br>Device 5 ml                                               |
| PHA231<br>64/38 | 21/06/<br>2023 | NPR<br>D-<br>1625<br>6 | Nic<br>salt<br>vaping<br>substa<br>nce | 202301B0201        | 1/07/2024  | Jun-<br>23 |       | 59-<br>41  | 50 | mg/m<br>L Nic<br>salt | 23          | SMOK                        | MAVIC<br>M2500(NZ<br>VERSION) Ice<br>Blue Razz                        |
| PHA231<br>64/55 | 21/06/<br>2023 | NPR<br>D-<br>1626<br>0 | Nic<br>salt<br>vaping<br>substa<br>nce | 202301B0201        | 1/07/2024  | Jun-<br>23 |       | 59-<br>41  | 50 | mg/m<br>L Nic<br>salt | 23          | SMOK                        | MAVIC<br>M2500(NZ<br>VERSION) Ice<br>Blueberry                        |
| PHA231<br>94/7  | 21/06/<br>2023 | NPR<br>D-<br>1714      | Nic<br>salt<br>vaping                  | BN2072107          | Jul-24     | Jun-<br>23 | 50-50 | 43-<br>57  | 50 | mg/m<br>L             | 25.7        | FROZEN<br>CHOSEN<br>- Salts | Blue<br>Raspberry                                                     |

|                 |                |                   |                                        |                  |                                        |            | Docum  | ent 1     |         |           |      |                                                |                                       |
|-----------------|----------------|-------------------|----------------------------------------|------------------|----------------------------------------|------------|--------|-----------|---------|-----------|------|------------------------------------------------|---------------------------------------|
|                 |                |                   | substa<br>nce                          |                  |                                        |            |        |           |         |           |      |                                                |                                       |
| PHA231<br>94/2  | 21/06/<br>2023 | NPR<br>D-<br>5182 | Nic<br>salt<br>vaping<br>substa<br>nce | 15FBB-001        | 09-14-2024                             | Jun-<br>23 | 25-75  | 21-<br>79 | 6       | mg/m<br>L | 5.6  | Monster<br>Bar –<br>Fruit<br>Monster           | Strawberry<br>Kiwi<br>Pomegranat<br>e |
| PHA231<br>94/5  | 21/06/<br>2023 | NPR<br>D-<br>5194 | Nic<br>salt<br>vaping<br>substa<br>nce | 136A4-001        | 09/14/2024                             | Jun-<br>23 | 25-75  | 25-<br>75 | 6       | mg/m<br>L | 2.9  | Monster<br>Bar -<br>Frozen<br>Fruit<br>Monster | Mango<br>Peach Guava<br>Ice           |
| PHA231<br>64/8  | 21/06/<br>2023 | NPR<br>D-<br>5286 | vaping<br>device                       | 2202A2008        | 20/08/2023                             | Jun-<br>23 |        | 51-<br>49 | 50      | mg/m<br>L | 45.4 | SMOK                                           | IGEE<br>Prefilled Pod<br>5 %          |
| PHA231<br>94/9  | 21/06/<br>2023 | NPR<br>D-<br>5426 | Nic<br>salt<br>vaping<br>substa<br>nce | 132381           | BBE 04/25                              | Jun-<br>23 | . در ن | 27-<br>73 | ç ( ) 6 | mg/m<br>L | 5.7  | Dinner<br>Lady                                 | Pink Wave                             |
| PHA231<br>64/4  | 21/06/<br>2023 | NPR<br>D-<br>6351 | Nic<br>salt<br>vaping<br>substa<br>nce | HY225C060A       | 2024.07.01                             | Jun-<br>23 | QUI.   | 50-<br>50 | 50      | mg/m<br>L | 31.7 | VOZOL<br>BAR<br>1200<br>puff                   | Lemon Tart 5<br>%                     |
| PHA231<br>94/14 | 21/06/<br>2023 | NPR<br>D-<br>669  | Nic<br>salt<br>vaping<br>substa<br>nce | NZ-ED-<br>122034 | 25/07/2024                             | Jun-<br>23 |        | 60-<br>40 | 40      | mg        | 32.4 | Edmund                                         | Lychee                                |
| PHA231<br>64/19 | 21/06/<br>2023 | NPR<br>D-<br>9318 | Nic<br>salt<br>vaping<br>substa<br>nce | 211201<br>R-00   | 20221224                               | Jun-<br>23 | 50-50  | 45-<br>55 | 5 (50)  | %<br>(mg) | 41.8 | Typhoon                                        | Mentos Mint<br>5 %                    |
| PHA231<br>94/4  | 27/06/<br>2023 | NPR<br>D-         | Nic<br>salt<br>vaping                  |                  | 2 years from<br>date of<br>manufacture | Jun-<br>23 | 50-50  | 47-<br>53 | 30      | mg/m<br>L | 26.5 | XIYO                                           | X1 lced<br>Grape                      |

|                 |                |                        |                                        |                    |            |            | Docum | ent 1     |    |                       |                 |                  |                                                                                                                                           |
|-----------------|----------------|------------------------|----------------------------------------|--------------------|------------|------------|-------|-----------|----|-----------------------|-----------------|------------------|-------------------------------------------------------------------------------------------------------------------------------------------|
|                 |                | 1023<br>7              | substa<br>nce                          |                    |            |            |       |           |    |                       |                 |                  |                                                                                                                                           |
| PHA231<br>64/30 | 27/06/<br>2023 | NPR<br>D-<br>1040<br>3 | Nic<br>salt<br>vaping<br>substa<br>nce | M603532201<br>0601 | 2023.06.05 | Jun-<br>23 |       | 55-<br>45 | 50 | mg/m<br>L             | 37.3<br>ACL 982 | ZOVOO<br>Dragbar | Peach Ice<br>1000, Peach<br>Ice 2200,<br>Peach Ice<br>4000, Peach<br>Ice 4000c,<br>Peach Ice<br>5000, Peach<br>Ice 5000c                  |
| PHA231<br>94/1  | 27/06/<br>2023 | NPR<br>D-<br>1042<br>7 | vaping<br>device                       |                    |            | Jun-<br>23 | 50-50 | 57-<br>43 | 5  | % nic<br>salt         | 35.2            | Pachama<br>ma    | Pachamama<br>SYN<br>Disposable                                                                                                            |
| PHA231<br>64/14 | 27/06/<br>2023 | NPR<br>D-<br>1151<br>5 | Nic<br>salt<br>vaping<br>substa<br>nce |                    | under      | Jun-<br>23 | 60-40 | 54-46     | 50 | mg/m<br>L Nic<br>salt | 17.1            | ELFBAR           | Cranberry<br>Grape 800<br>Puff,<br>Cranberry<br>Grape 1500<br>Puff,<br>Cranberry<br>Grape<br>BC3000 Puff,<br>Cranberry<br>Grape<br>BC5000 |
| PHA231<br>64/13 | 27/06/<br>2023 | NPR<br>D-<br>1151<br>6 | Nic<br>salt<br>vaping<br>substa<br>nce | EP016845           | 26/04/2023 | Jun-<br>23 | 55-45 | 45-<br>55 | 50 | mg/m<br>L Nic<br>salt | 36.7            | ELFBAR           | Red Mojito<br>800 Puff, Red<br>Mojito 1500<br>Puff, Red<br>Mojito<br>BC3000 Puff,<br>Red Mojito<br>BC5000                                 |
| PHA231<br>64/41 | 27/06/<br>2023 | NPR<br>D-              | vaping<br>device                       | 2112B0249          | 2/01/2023  | Jun-<br>23 |       | 56-<br>44 | 5  | %                     | 47.5            | SMOK             | NORD BAR<br>20 MG/50                                                                                                                      |

|                 |                |                        |                                        |                    |            |            | Docum | ent 1     |          |                       |      |                 |                                                                                                  |
|-----------------|----------------|------------------------|----------------------------------------|--------------------|------------|------------|-------|-----------|----------|-----------------------|------|-----------------|--------------------------------------------------------------------------------------------------|
|                 |                | 1186<br>1              |                                        |                    |            |            |       |           |          |                       |      |                 | MG?NZ<br>VERSION)-<br>Peach<br>Pineapple                                                         |
| PHA231<br>64/12 | 27/06/<br>2023 | NPR<br>D-<br>1186<br>2 | vaping<br>device                       | 2207B2329          | 23/07/2024 | Jun-<br>23 |       | 36-<br>64 | 50       | mg/m<br>L             | 48.8 | SMOK            | NORD BAR<br>20 MG/50<br>MG?NZ<br>VERSION)-<br>energy Ice                                         |
| PHA231<br>64/10 | 27/06/<br>2023 | NPR<br>D-<br>1186<br>3 | vaping<br>device                       | 2205D0718          | 7/11/2023  | Jun-<br>23 |       | 57-<br>43 | 50       | mg/m<br>L             | 45.1 | SMOK            | NORD BAR<br>20 MG/50<br>MG?NZ<br>VERSION)-<br>mango Ice                                          |
| PHA231<br>94/11 | 27/06/<br>2023 | NPR<br>D-<br>1233<br>7 | Nic<br>salt<br>vaping<br>substa<br>nce | 0P-PA0009          | 9/06/2024  | Jun-<br>23 | 60-40 | 53-<br>47 | 40.<br>1 | mg/m<br>L Nic<br>salt | 34.9 | AirsPops<br>313 | 15 - Peach<br>Ice                                                                                |
| PHA231<br>64/2  | 27/06/<br>2023 | NPR<br>D-<br>1242<br>3 | vaping<br>device                       | 2302B2308          | 15/09/2024 | Jun-<br>23 | Offic | 56-<br>44 | 50       | mg/m<br>L Nic<br>salt | 17.9 | SMOK            | MINIONE<br>20MG/50MG<br>(NZ<br>VERSION)-<br>Kiwi<br>Passionfruit<br>Guava                        |
| PHA231<br>64/49 | 27/06/<br>2023 | NPR<br>D-<br>1270<br>7 | Nic<br>salt<br>vaping<br>substa<br>nce | M603532210<br>1103 | 2023.10.17 | Jun-<br>23 | 70-30 | 65-<br>35 | 50       | mg/m<br>L             | 38.3 | ZOVOO           | Vincibar<br>F2500(Pinea<br>pple<br>Grapefruit)/<br>Dragbar<br>F8000(Pinea<br>pple<br>Grapefruit) |
| PHA231<br>64/9  | 27/06/<br>2023 | NPR<br>D-<br>1271<br>4 | vaping<br>device                       | M603532208<br>2602 | 2023.10.18 | Jun-<br>23 | 70-30 | 67-<br>33 | 50       | mg/m<br>L             | 36   | ZOVOO           | VINCIBAR<br>F2500                                                                                |

|                 |                |                        |                                        |                  |                  |            | Docum | ent 1     |        |                          |           |                        |                                                             |
|-----------------|----------------|------------------------|----------------------------------------|------------------|------------------|------------|-------|-----------|--------|--------------------------|-----------|------------------------|-------------------------------------------------------------|
| PHA231<br>64/47 | 27/06/<br>2023 | NPR<br>D-<br>1297<br>7 | vaping<br>device                       | 20230109         | Jul-24           | Jun-<br>23 |       | 60-<br>40 | 50     | mg/m<br>L Nic<br>salt    | 20.8      | ammo                   | ammo GO 50<br>MG(NZ<br>VERSION)-<br>Mixed Berry<br>ice      |
| PHA231<br>64/39 | 27/06/<br>2023 | NPR<br>D-<br>1298<br>1 | vaping<br>device                       | 20230109         | Jul-24           | Jun-<br>23 |       | 56-<br>44 | 50     | mg/m<br>L Nic<br>salt    | 20.6 00 L | ammo                   | ammo GO 50<br>MG(NZ<br>VERSION)-<br>Raspberry<br>Watermelon |
| PHA231<br>64/37 | 27/06/<br>2023 | NPR<br>D-<br>1343<br>4 | Nic<br>salt<br>vaping<br>substa<br>nce |                  |                  | Jun-<br>23 |       | 56-<br>44 | 50     | mg                       | 28.2      | САК                    | CK1500/Blue<br>berry<br>Raspberr                            |
| PHA231<br>64/58 | 27/06/<br>2023 | NPR<br>D-<br>1423<br>7 | vaping<br>device                       | IPF20230115      | Jan-25           | Jun-<br>23 | 50-50 | 65-<br>35 | 50 (5) | mg<br>(%)<br>nic<br>salt | 26.2      | IPUFF<br>3500<br>PUFFS | STRAWBERR<br>Y<br>WATERMELO<br>N 50 MG                      |
| PHA231<br>64/40 | 27/06/<br>2023 | NPR<br>D-<br>1520<br>1 | Nic<br>salt<br>vaping<br>substa<br>nce | 20230217         | Aug-24           | Jun-<br>23 | Offic | 51-<br>49 | 50     | mg/m<br>L Nic<br>salt    | 23.7      | ammo<br>GO             | ammo GO 50<br>MG(NZ<br>VERSION)-<br>Raspberry<br>Grape Ice  |
| PHA231<br>64/11 | 27/06/<br>2023 | NPR<br>D-<br>1520<br>4 | Nic<br>salt<br>vaping<br>substa<br>nce | MFG:<br>20230213 | EXP:<br>20250212 | Jun-<br>23 |       | 46-<br>54 | 50     | mg/m<br>L Nic<br>salt    | 26.6      | ammo<br>GT             | ammo GT 50<br>MG(NZ<br>VERSION)-<br>Pink<br>Lemonade        |
| PHA231<br>64/48 | 27/06/<br>2023 | NPR<br>D-<br>1549<br>2 | Nic<br>salt<br>vaping<br>substa<br>nce | 2301D1202        | 215/08/2024      | Jun-<br>23 |       | 54-<br>46 | 50     | mg/m<br>L Nic<br>salt    | 23.1      | SMOK                   | MINIONE 50<br>MG(NZ<br>VERSION)-<br>Raspberry<br>Watermelon |
| PHA231<br>64/52 | 27/06/<br>2023 | NPR<br>D-<br>1549<br>6 | Nic<br>salt<br>vaping                  | 2301D1202        | 15/08/2024       | Jun-<br>23 |       | 49-<br>51 | 50     | mg/m<br>L Nic<br>salt    | 17.6      | SMOK                   | Gum                                                         |

|                 |                |                        |                                        |                         |            |            | Docum | ent 1     |    |                       |      |                                      |                                             |
|-----------------|----------------|------------------------|----------------------------------------|-------------------------|------------|------------|-------|-----------|----|-----------------------|------|--------------------------------------|---------------------------------------------|
|                 |                |                        | substa<br>nce                          |                         |            |            |       |           |    |                       |      |                                      |                                             |
| PHA231<br>64/3  | 27/06/<br>2023 | NPR<br>D-<br>1551<br>1 | Nic<br>salt<br>vaping<br>substa<br>nce | MB09012023              | 9/12/2024  | Jun-<br>23 | 50-50 | 53-<br>47 | 50 | mg/m<br>L             | 48.3 | MYPUFF                               | MEGA BOX-<br>16.5 ML-<br>Banana<br>Milkshak |
| PHA231<br>64/16 | 27/06/<br>2023 | NPR<br>D-<br>1559<br>0 | Nic<br>salt<br>vaping<br>substa<br>nce | 32030 3H                | Apr-24     | Jun-<br>23 | 30-70 | 45-<br>55 | 50 | mg/m<br>L Nic<br>salt | 49.7 | Phix Max                             | Grape Ice<br>28.5                           |
| PHA231<br>64/7  | 27/06/<br>2023 | NPR<br>D-<br>1559<br>2 | Nic<br>salt<br>vaping<br>substa<br>nce | 32030 3                 | Apr-24     | Jun-<br>23 | 41-59 | 50-<br>50 | 50 | mg/m<br>L Nic<br>salt | 48.8 | Phix Max                             | Strawberry<br>Kiwi 28.5                     |
| PHA231<br>64/1  | 27/06/<br>2023 | NPR<br>D-<br>1601<br>6 | Nic<br>salt<br>vaping<br>substa<br>nce | Qrd22 (text<br>unclear) | 26.4.23    | Jun-<br>23 | offic | 49-<br>51 | 5  | % nic<br>salt         | 42.4 | HQD<br>Cuvie<br>Box                  | Lush<br>Ice/5500<br>Puffs<br>Disposable     |
| PHA231<br>64/6  | 27/06/<br>2023 | NPR<br>D-<br>1601<br>9 | Nic<br>salt<br>vaping<br>substa<br>nce | H202209                 | 17/09/2023 | 23         |       | 66-<br>34 | 5  | % nic<br>salt         | 36.3 | HQD<br>Cuvie<br>Box                  | Mango<br>Ice/5500<br>Puffs<br>Disposable    |
| PHA231<br>94/13 | 27/06/<br>2023 | NPR<br>D-<br>1641<br>4 | Nic<br>salt<br>vaping<br>substa<br>nce | P06423                  | Jun-24     | Jun-<br>23 | 39-61 | 59-<br>41 | 50 | mg/m<br>L             | 46.7 | INFZN                                | Berry Twist                                 |
| PHA231<br>94/15 | 27/06/<br>2023 | NPR<br>D-<br>2137      | Nic<br>salt<br>vaping<br>substa<br>nce | # 2218                  | 13/09/2024 | Jun-<br>23 | 60-40 | 58-<br>42 | 50 | mg/m<br>L             | 41.7 | Airis<br>Mega<br>Disposab<br>le Vape | Strawberry<br>Watermelon                    |

|                 |                |                        |                                        |                    |             |            | Docum | ent 1             |    |                       |      |                        |                                           |
|-----------------|----------------|------------------------|----------------------------------------|--------------------|-------------|------------|-------|-------------------|----|-----------------------|------|------------------------|-------------------------------------------|
| PHA231<br>94/10 | 27/06/<br>2023 | NPR<br>D-<br>3109      | Nic<br>salt<br>vaping<br>substa<br>nce | B#9929             | Nov-24      | Jun-<br>23 | 50-50 | 43-<br>57         | 50 | mg/m<br>L Nic<br>salt | 32.2 | PACHAM<br>AMA<br>Salts | Honeydew<br>Melon                         |
| PHA231<br>94/12 | 27/06/<br>2023 | NPR<br>D-<br>4335      | vaping<br>device                       |                    | 2023.06.24. | Jun-<br>23 | 60-40 | 69-<br>31         | 5  | %                     | 35   | Nasty Fix              | Butterscotch<br>Coffee                    |
| PHA231<br>94/3  | 27/06/<br>2023 | NPR<br>D-<br>9653      | Nic<br>salt<br>vaping<br>substa<br>nce |                    |             | Jun-<br>23 | 50-50 | 43-<br>57         | 30 | mg/m<br>L             | 30.4 | Veiik E-<br>Liquid     | Mango                                     |
| PHA231<br>64/28 | 13/12/<br>2023 | NPR<br>D-<br>1150<br>2 | Nic<br>salt<br>vaping<br>substa<br>nce |                    |             | Nov-<br>23 | 59-41 | 55-<br>45         | 50 | mg/m<br>L nic<br>salt | 18.4 | ELFBAR                 | Kiwi Passion<br>Fruit Guava               |
| PHA231<br>64/31 | 13/12/<br>2023 | NPR<br>D-<br>1550<br>4 | Nic<br>salt<br>vaping<br>substa<br>nce | MB18112022         | 18/11/2023  | Nov-<br>23 | 50-50 | <b>63</b> -<br>37 | 50 | mg/m<br>L             | 37   | MYPUFF                 | MEGA BOX-<br>16.5ML-<br>Watermelon<br>Ice |
| PHA231<br>64/27 | 13/12/<br>2023 | NPR<br>D-<br>1551<br>4 | Nic<br>salt<br>vaping<br>substa<br>nce | MB18112002         | 18/11/2023  | Nov-<br>23 | 50-50 | 64-<br>36         | 50 | mg/m<br>L             | 36.4 | MYPUFF                 | MEGA BOX-<br>16.5ML-<br>Strawberry<br>Ice |
| PHA231<br>64/29 | 13/12/<br>2023 | NPR<br>D-<br>1556<br>1 | Nic<br>salt<br>vaping<br>substa<br>nce | EP019959           | 24/11/2023  | Nov-<br>23 |       | 56-<br>44         | 50 | mg/m<br>L             | 33.4 | ELFBAR                 | LB5000 Red<br>Apple Ice                   |
| PHA231<br>64/17 | 19/12/<br>2023 | NPR<br>D-<br>1040<br>6 | Nic<br>salt<br>vaping<br>substa<br>nce | M603532207<br>2002 | 2023.10.17  | Dec-<br>23 |       | 58.<br>42         | 50 | mg/m<br>L             | 35.9 | ZOVOO<br>Dragbar       | Strawberry<br>Ice 2200                    |

|                 |                |                        |                                        |                    |            |            | Docum | ent 1     |     |                       |             |                 |                                                       |
|-----------------|----------------|------------------------|----------------------------------------|--------------------|------------|------------|-------|-----------|-----|-----------------------|-------------|-----------------|-------------------------------------------------------|
| PHA231<br>64/53 | 19/12/<br>2023 | NPR<br>D-<br>1151<br>1 | Nic<br>salt<br>vaping<br>substa<br>nce |                    |            | Dec-<br>23 | 60-40 | 61-<br>39 | 50  | mg/m<br>L nic<br>salt | 17          | ELF BAR         | Strawberry<br>Ice BC3000<br>Puff                      |
| PHA231<br>64/46 | 19/12/<br>2023 | NPR<br>D-<br>1151<br>3 | Nic<br>salt<br>vaping<br>substa<br>nce |                    |            | Dec-<br>23 | 60-40 | 58-<br>42 | 50  | mg/m<br>L nic<br>salt | 17.5<br>ACL | ELFBAR          | Watermelon<br>Ice BC3000<br>Puff                      |
| PHA241<br>04/2  | 19/12/<br>2023 | NPR<br>D-<br>1184<br>3 | Nic<br>salt<br>vaping<br>substa<br>nce | EP025100           | 2025.01.24 | Dec-<br>23 | 60-40 | 57-<br>43 | 50  | mg/m<br>L nic<br>salt | 26.2        | ELF BAR         | Strawberry<br>Kiwi 1500<br>Puff                       |
| PHA231<br>94/38 | 19/12/<br>2023 | NPR<br>D-<br>1226<br>1 | Nic<br>salt<br>vaping<br>substa<br>nce | BR-211023          | 26/10/2023 | Dec-<br>23 | .c.Ċ  | 56-<br>44 | 404 | % nic<br>Salt         | 38.3        | AirsPops<br>313 | 21 - Mango<br>Pineapple                               |
| PHA241<br>04/4  | 19/12/<br>2023 | NPR<br>D-<br>1270<br>4 | Nic<br>salt<br>vaping<br>substa<br>nce | M603532206<br>2801 | 2024.08.03 | Dec-<br>23 | 70-30 | 67-<br>33 | 50  | mg/m<br>              | 36          | ZOVOO           | Vincibar<br>F2500<br>(Green<br>Voodoo)                |
| PHA231<br>94/16 | 19/12/<br>2023 | NPR<br>D-<br>1297<br>5 | vaping<br>device                       | 20230324           | Sep-24     | Dec-<br>23 |       | 45-<br>55 | 50  | mg/m<br>L nic<br>salt | 21.8        | ammo            | ammo GO<br>50MG(NZ<br>VERSION)-<br>Pink<br>Lemonade   |
| PHA241<br>04/10 | 19/12/<br>2023 | NPR<br>D-<br>1298<br>2 | vaping<br>device                       | 20230324           | Sep-24     | Dec-<br>23 |       | 54-<br>46 | 50  | mg/m<br>L nic<br>salt | 21          | ammo            | ammo GO<br>50MG(NZ<br>VERSION)-<br>Blueberry<br>Lemon |
| PHA231<br>94/33 | 19/12/<br>2023 | NPR<br>D-              | Nic<br>salt<br>vaping                  |                    | 2024.02.02 | Dec-<br>23 | 50-50 | 58-<br>42 | 30  | mg<br>nic<br>salt     | 19.2        | Wotofo<br>Mega+ | Strawberry<br>ice cream                               |

|                 |                |                        |                                        |                  |            |            | Docum | ent 1     |    |                       |       |                          |                                                           |
|-----------------|----------------|------------------------|----------------------------------------|------------------|------------|------------|-------|-----------|----|-----------------------|-------|--------------------------|-----------------------------------------------------------|
|                 |                | 1314<br>6              | substa<br>nce                          |                  |            |            |       |           |    |                       |       |                          |                                                           |
| PHA241<br>02/1  | 19/12/<br>2023 | NPR<br>D-<br>1427<br>3 | vaping<br>device                       |                  | 30/09/2024 | Dec-<br>23 | 55-45 | 64-<br>36 | 50 | mg/m<br>I             | 27.4  | Тор 3000                 | Sour Apple                                                |
| PHA231<br>94/17 | 19/12/<br>2023 | NPR<br>D-<br>1510<br>4 | Nic<br>salt<br>vaping<br>substa<br>nce |                  | 25102024   | Dec-<br>23 | 60-40 | 57-<br>43 | 50 | mg/m<br>L nic<br>salt | 52 NO | Frozen<br>Salty<br>World | Watermelon<br>Peach Ice                                   |
| PHA241<br>04/3  | 19/12/<br>2023 | NPR<br>D-<br>1519<br>9 | Nic<br>salt<br>vaping<br>substa<br>nce | 20230217         | Aug-24     | Dec-<br>23 |       | 49-<br>51 | 50 | mg/m<br>Lnic<br>salt  | 26.2  | ammo<br>GO               | ammo GO<br>50MG(NZ<br>VERSION)-<br>Apple Cola             |
| PHA231<br>64/34 | 19/12/<br>2023 | NPR<br>D-<br>1520<br>2 | Nic<br>salt<br>vaping<br>substa<br>nce | 20230217         | Aug-24     | Dec-<br>23 | AFIC  | 56-<br>44 | 50 | mg/m<br>L nic<br>salt | 25.7  | ammo<br>GO               | ammo GO<br>50MG(NZ<br>VERSION)-<br>Blueberry<br>Raspberry |
| PHA231<br>64/56 | 19/12/<br>2023 | NPR<br>D-<br>1520<br>6 | Nic<br>salt<br>vaping<br>substa<br>nce | MFG:<br>20230213 | 20250212   | Dec-       |       | 56-<br>44 | 50 | mg/m<br>L nic<br>salt | 25.7  | ammo<br>GT               | ammo GT<br>50MG(NZ<br>VERSION)-<br>Blueberry<br>Raspberry |
| PHA231<br>64/36 | 19/12/<br>2023 | NPR<br>D-<br>1520<br>8 | Nic<br>salt<br>vaping<br>substa<br>nce | MFG:<br>20221226 | 20241225   | Dec-<br>23 |       | 48-<br>52 | 50 | mg/m<br>L nic<br>salt | 25.6  | ammo<br>GT               | ammo GT<br>50MG(NZ<br>VERSION)-<br>Apple Cola             |
| PHA231<br>94/27 | 19/12/<br>2023 | NPR<br>D-<br>1529<br>0 | Nic<br>salt<br>vaping<br>substa<br>nce | P06424           | Jun-24     | Dec-<br>23 | 35-65 | 41-<br>59 | 50 | mg/m<br>I             | 55.8  | Joost                    | Cola Ice                                                  |

|                 |                |                        |                                        |            |            |            | Docum | ent 1     |             |                       |             |                         |                                                                |
|-----------------|----------------|------------------------|----------------------------------------|------------|------------|------------|-------|-----------|-------------|-----------------------|-------------|-------------------------|----------------------------------------------------------------|
| PHA231<br>94/40 | 19/12/<br>2023 | NPR<br>D-<br>1532<br>7 | Nic<br>salt<br>vaping<br>substa<br>nce |            | 25102024   | Dec-<br>23 | 60-40 | 55-<br>45 | 50          | mg                    | 51.1        | Slaty<br>Fizzy<br>World | Mixed<br>Berries<br>Cirtrus Ice                                |
| PHA241<br>04/9  | 19/12/<br>2023 | NPR<br>D-<br>1548<br>8 | Nic<br>salt<br>vaping<br>substa<br>nce | 2301D1202  | 15/08/2024 | Dec-<br>23 |       | 44-<br>56 | 50          | mg/m<br>L nic<br>salt | 17.9<br>ACL | SMOK                    | MINIONE<br>50MG(NZ<br>VERSION)-<br>Grapefruit<br>Passion Fruit |
| PHA231<br>94/42 | 19/12/<br>2023 | NPR<br>D-<br>1551<br>5 | Nic<br>salt<br>vaping<br>substa<br>nce | MB09012023 | 9/12/2024  | Dec-<br>23 | 50-50 | 49-<br>51 | 50          | mg/m                  | 55          | MYPUFF                  | MEGA BOX-<br>16.5ML-<br>Grape                                  |
| PHA231<br>64/43 | 19/12/<br>2023 | NPR<br>D-<br>1556<br>4 | Nic<br>salt<br>vaping<br>substa<br>nce | EP019959   | 24/11/2023 | Dec-<br>23 | .c.Ċ  | 60-<br>40 | <b>(</b> 50 | mg/m<br>L             | 32.3        | ELFBAR                  | LB5000<br>Blueberry<br>Raspberry<br>Cherry                     |
| PHA231<br>64/59 | 19/12/<br>2023 | NPR<br>D-<br>1601<br>5 | Nic<br>salt<br>vaping<br>substa<br>nce | H202209    | 17/09/2023 | Dec-<br>23 | OU.   | 44-<br>56 | 5           | % nic<br>Salt         | 43.2        | HQD<br>Cuvie<br>Box     | Grapey/5500<br>Puffs<br>Disposable                             |
| PHA231<br>64/57 | 19/12/<br>2023 | NPR<br>D-<br>1601<br>7 | Nic<br>salt<br>vaping<br>substa<br>nce | H202209    | 17/09/2023 | Dec-<br>23 |       | 53-<br>47 | 5           | % nic<br>Salt         | 37.1        | HQD<br>Cuvie<br>Box     | Peach<br>Ice/5500<br>Puffs<br>Disposable                       |
| PHA241<br>04/5  | 19/12/<br>2023 | NPR<br>D-<br>1602<br>2 | Nic<br>salt<br>vaping<br>substa<br>nce | H 202304   | 2024.04.12 | Dec-<br>23 |       | 61-<br>39 | 5           | % nic<br>Salt         | 18.7        | HQD<br>Cuvie<br>Box     | Pineapple<br>Ice/5500<br>Puffs<br>Disposable                   |
| PHA231<br>64/51 | 19/12/<br>2023 | NPR<br>D-              | Nic<br>salt<br>vaping                  | Qrd22      | 26/04/2023 | Dec-<br>23 |       | 60-<br>40 | 5           | % nic<br>Salt         | 42.9        | HQD<br>Cuvie<br>Box     | Rainbow/55<br>00 Puffs<br>Disposable                           |

|                 |                |                        |                                                |           |          |            | Docum | ent 1     |      |                       |      |                                                           |                      |
|-----------------|----------------|------------------------|------------------------------------------------|-----------|----------|------------|-------|-----------|------|-----------------------|------|-----------------------------------------------------------|----------------------|
|                 |                | 1602<br>4              | substa<br>nce                                  |           |          |            |       |           |      |                       |      |                                                           |                      |
| PHA231<br>94/32 | 19/12/<br>2023 | NPR<br>D-<br>1633<br>0 | Nic<br>salt<br>vaping<br>substa<br>nce         | PO6422    | Jun-24   | Dec-<br>23 | 24-76 | 59-<br>41 | 40   | mg/m<br>L             | 37.3 | Racer                                                     | Berry Ice            |
| PHA231<br>94/39 | 19/12/<br>2023 | NPR<br>D-<br>1665<br>4 | vaping<br>device                               |           | 20240210 | Dec-<br>23 | 60-40 | 53-<br>47 | 20   | mg/m<br>L nic<br>salt | 18.2 | Cloudys<br>1600<br>Puffs<br>Disposab<br>le Vape<br>Device | Crisp Apple          |
| PHA231<br>94/36 | 19/12/<br>2023 | NPR<br>D-<br>1706      | Nic<br>salt<br>vaping<br>substa<br>nce         | BN2060828 | Jun-24   | Dec-<br>23 | 50-50 | 44-<br>56 | form |                       | 26.9 | CHOSEN<br>- Salts                                         | Sweet<br>Banana      |
| PHA231<br>94/18 | 19/12/<br>2023 | NPR<br>D-<br>250       | Nic<br>salt<br>vaping<br>substa<br>nce         |           |          | Dec-<br>23 | Offic | 49-<br>51 | 48   | mg/m<br>L nic<br>salt | 47.9 | Solace                                                    | Lemon Lime<br>Fusion |
| PHA241<br>02/3  | 19/12/<br>2023 | NPR<br>D-<br>3137      | Nic<br>freeba<br>se<br>vaping<br>substa<br>nce | BN2080903 | Aug-24   | Dec-<br>23 | 35-65 | 31-<br>69 | 6    | mg                    | 5.8  | The One                                                   | Lemon                |
| PHA231<br>94/20 | 19/12/<br>2023 | NPR<br>D-<br>326       | Nic<br>salt<br>vaping<br>substa<br>nce         | Release   | 3-16-24  | Dec-<br>23 |       | 44-<br>56 | 50   | mg/m<br>I             | 51.7 | VGOD<br>Saltnic                                           | Iced Mango<br>Bomb   |
| PHA231<br>94/34 | 19/12/<br>2023 | NPR<br>D-<br>342       | Nic<br>salt<br>vaping                          | •         |          | Dec-<br>23 |       | 45-<br>55 | 50   | mg/m<br>I             | 49   | VGOD<br>Saltnic                                           | Summer<br>Strawberry |

|                 |                |                   |                                                |             |            |            | Docum | ent 1     |          |                       |      |                                        |                   |
|-----------------|----------------|-------------------|------------------------------------------------|-------------|------------|------------|-------|-----------|----------|-----------------------|------|----------------------------------------|-------------------|
|                 |                |                   | substa<br>nce                                  |             |            |            |       |           |          |                       |      |                                        |                   |
| PHA231<br>94/21 | 19/12/<br>2023 | NPR<br>D-<br>398  | Nic<br>salt<br>vaping<br>substa<br>nce         | 132358      | Apr-25     | Dec-<br>23 |       | 51-<br>49 | 30       | mg/m<br>L             | 29.6 | Dinner<br>Lady<br>eLiquid              | Bubble<br>trouble |
| PHA231<br>94/35 | 19/12/<br>2023 | NPR<br>D-50       | Nic<br>salt<br>vaping<br>substa<br>nce         |             | 10032024   | Dec-<br>23 | 55-45 | 64-<br>36 | 50       | mg                    | 47   | Salty<br>Puff<br>World                 | Aloe Vera Ice     |
| PHA231<br>94/43 | 19/12/<br>2023 | NPR<br>D-<br>5174 | Nic<br>salt<br>vaping<br>substa<br>nce         | CB4E6-001   |            | Dec-<br>23 |       | 54-<br>46 | 6<br>Off | mg                    | 5.6  | Monster<br>Bar -<br>Tobacco<br>Monster | Smooth            |
| PHA241<br>02/2  | 19/12/<br>2023 | NPR<br>D-<br>5602 | Nic<br>freeba<br>se<br>vaping<br>substa<br>nce | 95108750001 | 25/05/2025 | Dec-<br>23 | 50-50 | 52-<br>48 | 18       | mg/m<br>L             | 17.7 | LIQUA                                  | Menthol           |
| PHA231<br>94/22 | 19/12/<br>2023 | NPR<br>D-<br>621  | Nic<br>salt<br>vaping<br>substa<br>nce         |             | Mar-25     | Dec-<br>23 | 40-60 | 38-<br>62 | 12       | mg/m<br>L nic<br>salt | 7    | Hard Out                               | Nip n Cola        |
| PHA231<br>94/41 | 19/12/<br>2023 | NPR<br>D-<br>631  | Nic<br>salt<br>vaping<br>substa<br>nce         | 1019        | Dec-24     | Dec-<br>23 | 40-60 | 36-<br>64 | 6        | mg/m<br>L             | 3.5  | Island<br>Drip                         | Island Time       |
| PHA241<br>02/5  | 19/12/<br>2023 | NPR<br>D-<br>6323 | Nic<br>freeba<br>se<br>vaping                  | L-07479     | Jul-25     | Dec-<br>23 | 50-50 | 45-<br>55 | 40       | mg/m<br>L             | 24.3 | Coolers                                | Berries on<br>Ice |

|                 |                |                        |                                        |                    |            |            | Docum               | ent 1     |          |                       |      |                   |                               |
|-----------------|----------------|------------------------|----------------------------------------|--------------------|------------|------------|---------------------|-----------|----------|-----------------------|------|-------------------|-------------------------------|
|                 |                |                        | substa<br>nce                          |                    |            |            |                     |           |          |                       |      |                   |                               |
| PHA231<br>94/24 | 19/12/<br>2023 | NPR<br>D-<br>6421      | Nic<br>salt<br>vaping<br>substa<br>nce | MAX230525          | 2025.12    | Dec-<br>23 |                     | 41-<br>59 | 50       | mg/m<br>L nic<br>salt | 49.4 | IPLAY             | Blueberry Ice                 |
| PHA231<br>94/37 | 19/12/<br>2023 | NPR<br>D-<br>666       | Nic<br>salt<br>vaping<br>substa<br>nce | NZ-ED-<br>222031   | 25/07/2024 | Dec-<br>23 |                     | 20-<br>80 | 20       | mg                    | 19.3 | Edmund            | Blueberry                     |
| PHA231<br>94/30 | 19/12/<br>2023 | NPR<br>D-<br>8432      | Nic<br>salt<br>vaping<br>substa<br>nce | EV2023018          | 2024.04.22 | Dec-<br>23 | 53.34<br>-<br>38.22 | 61-<br>39 | 50<br>01 | mg/m<br>L nic<br>salt | 24.7 | WOTOF<br>O        | Blueberry<br>Raspberry<br>Ice |
| PHA241<br>02/4  | 19/12/<br>2023 | NPR<br>D-<br>9107      | vaping<br>device                       | 132789             | Apr-25     | Dec-<br>23 | يرز                 | 52-<br>48 | 50       | mg/m<br>I             | 48.9 | Dinner<br>Lady    | Strawberry<br>Ice             |
| PHA231<br>94/31 | 19/12/<br>2023 | NPR<br>D-<br>957       | Nic<br>salt<br>vaping<br>substa<br>nce | 25/04/2023         | 24/04/2025 | Dec-<br>23 | 28-72               | 59-<br>41 | 50       | mg/m<br>I             | 48.5 | thevaper<br>snest | mango<br>peach<br>watermelom  |
| PHA231<br>94/44 | 19/12/<br>2023 | NPR<br>D-<br>958       | Nic<br>salt<br>vaping<br>substa<br>nce | DQV431             | 1/12/2023  | Dec-<br>23 | 50-50               | 60-<br>40 | 50       | mg<br>nic<br>salt     | 33.2 | thevaper<br>snest | banana milk                   |
| PHA231<br>64/23 | 26/01/<br>2024 | NPR<br>D-<br>1040<br>2 | Nic<br>salt<br>vaping<br>substa<br>nce | M603532207<br>2002 | 2023.10.17 | Jan-<br>24 |                     | 57-<br>43 | 50       | mg/m<br>L             | 38   | ZOVOO<br>Dragbar  | Green Apple<br>Ice 2200       |
| PHA231<br>64/26 | 26/01/<br>2024 | NPR<br>D-              | Nic<br>salt<br>vaping                  | M603532207<br>1902 | 2023.10.17 | Jan-<br>24 |                     | 51-<br>49 | 50       | mg/m<br>L             | 37.8 | ZOVOO<br>Dragbar  | (Orange<br>Mango              |

|                 |                |                        |                                        |                    |            |            | Docum | ent 1     |      |                           |      |                        |                                                           |
|-----------------|----------------|------------------------|----------------------------------------|--------------------|------------|------------|-------|-----------|------|---------------------------|------|------------------------|-----------------------------------------------------------|
|                 |                | 1040<br>8              | substa<br>nce                          |                    |            |            |       |           |      |                           |      |                        | Guava) OMG<br>2200                                        |
| PHA241<br>04/8  | 26/01/<br>2024 | NPR<br>D-<br>1270<br>6 | Nic<br>salt<br>vaping<br>substa<br>nce | M603532206<br>2801 | 2024.10.18 | Jan-<br>24 | 70-30 | 66-<br>34 | 50   | mg/m<br>L                 | 37.7 | ZOVOO                  | Vincibar<br>F2500<br>(Peach<br>Snow-Pear)                 |
| PHA241<br>04/6  | 26/01/<br>2024 | NPR<br>D-<br>1270<br>8 | Nic<br>salt<br>vaping<br>substa<br>nce | M603532206<br>2801 | 2024.10.18 | Jan-<br>24 | 70-30 | 62-<br>38 | 50   | mg/m<br>L                 | 38.3 | ZOVOO                  | Vincibar<br>F2500<br>(Rainbow<br>Bear                     |
| PHA241<br>04/7  | 26/01/<br>2024 | NPR<br>D-<br>1423<br>8 | vaping<br>device                       | IPF20230517        | 1/05/2025  | Jan-<br>24 | 60-40 | 58-<br>42 | 4.29 | %<br>Nicoti<br>ne<br>Salt | 27.3 | IPUFF<br>ULTRA         | MANGO<br>PEACH<br>WATERMELO<br>N 50MG                     |
| PHA231<br>64/25 | 26/01/<br>2024 | NPR<br>D-<br>1521<br>0 | Nic<br>salt<br>vaping<br>substa<br>nce | MFG:<br>20230213   | 20250212   | Jan-<br>24 | AFIC  | 54-<br>46 | 50   | mg/m<br>L                 | 26.9 | ammo<br>GT             | ammo GT<br>50MG(NZ<br>VERSION)-<br>Mixed Berry<br>Ice     |
| PHA241<br>04/1  | 26/01/<br>2024 | NPR<br>D-<br>1549<br>0 | Nic<br>salt<br>vaping<br>substa<br>nce | 2301D1202          | 15/08/2024 | Jan-<br>24 |       | 60-<br>40 | 50   | mg/m<br>L                 | 22.7 | SMOK                   | MINIONE<br>50MG(NZ<br>VERSION)-<br>Lemon<br>Passion Fruit |
| PHA231<br>94/29 | 26/01/<br>2024 | NPR<br>D-<br>1575<br>0 | Nic<br>salt<br>vaping<br>substa<br>nce | FTMOH2320          | 1/03/2025  | Jan-<br>24 | 60-40 | 50-<br>50 | 50   | mg/m<br>L                 | 28.2 | Super<br>Salts<br>4000 | Lemonade                                                  |
| PHA231<br>64/20 | 26/01/<br>2024 | NPR<br>D-<br>1601<br>8 | Nic<br>salt<br>vaping<br>substa<br>nce | H2022098           | 17/09/2023 | Jan-<br>24 |       | 48-<br>52 | 50   | mg/m<br>L                 | 44.8 | HQD<br>Cuvie<br>Box    | Banana<br>Ice/5500<br>Puffs<br>Disposable                 |

|                 |                |                        |                                        |                    |            |            | Docum | ent 1     |    |           |             |                           |                                          |
|-----------------|----------------|------------------------|----------------------------------------|--------------------|------------|------------|-------|-----------|----|-----------|-------------|---------------------------|------------------------------------------|
| PHA231<br>64/22 | 26/01/<br>2024 | NPR<br>D-<br>1602<br>3 | Nic<br>salt<br>vaping<br>substa<br>nce | H202209            | 17/09/2023 | Jan-<br>24 |       | 54-<br>46 | 50 | mg/m<br>L | 43.4        | HQD<br>Cuvie<br>Box       | Black<br>Ice/5500<br>Puffs<br>Disposable |
| PHA231<br>94/52 | 26/01/<br>2024 | NPR<br>D-<br>1671<br>4 | Nic<br>salt<br>vaping<br>substa<br>nce | C294-011           |            | Jan-<br>24 |       | 47-<br>53 | 45 | mg/m<br>L | 44.2<br>ACt | Solace<br>Black           | Purple Frost                             |
| PHA231<br>94/48 | 26/01/<br>2024 | NPR<br>D-<br>1707      | Nic<br>salt<br>vaping<br>substa<br>nce | 2060805            | 1/06/2024  | Jan-<br>24 | 50-50 | 44-<br>56 | 50 | mg/m<br>L | 27.8        | CHOSEN<br>- Salts         | Apricot<br>Preserve                      |
| PHA231<br>94/23 | 26/01/<br>2024 | NPR<br>D-<br>1709<br>1 | Nic<br>salt<br>vaping<br>substa<br>nce | SNBG202303<br>2001 | 20240320   | Jan-<br>24 | 45-55 | 45-<br>55 | 50 | mg/m<br>L | 26.6        | WOTOF<br>O                | Zetta Frozen<br>Cola                     |
| PHA231<br>94/19 | 26/01/<br>2024 | NPR<br>D-<br>1744<br>4 | Nic<br>salt<br>vaping<br>substa<br>nce | HY22SCABBI         | 29/12/2024 | Jan-<br>24 | 60-40 | 51-<br>49 | 42 | mg/m<br>L | 26.4        | Vozol<br>Star<br>3000     | Tropical<br>Jungle                       |
| PHA231<br>94/56 | 26/01/<br>2024 | NPR<br>D-<br>3401      | vaping<br>device                       | 2303B0710          | 1/03/2025  | Jan-<br>24 |       | 57-<br>43 | 50 | mg/m<br>L | 23.8        | SMOK                      | NORD Bar-<br>Peach Ice                   |
| PHA231<br>94/46 | 26/01/<br>2024 | NPR<br>D-<br>3906      | Nic<br>salt<br>vaping<br>substa<br>nce | elease             | <u>,</u>   | Jan-<br>24 | 50-50 | 46-<br>54 | 35 | mg/m<br>L | 17.8        | Reckless<br>Gluttony      | Toffee<br>Parfait                        |
| PHA231<br>94/45 | 26/01/<br>2024 | NPR<br>D-<br>395       | Nic<br>salt<br>vaping<br>substa<br>nce | 132713             | 1/04/2025  | Jan-<br>24 |       | 29-<br>71 | 6  | mg/m<br>L | 5.8         | Dinner<br>Lady<br>eLiquid | Blackberry<br>Crumble                    |

|                 |                |                        |                                        |            |            |                             | Docum | ent 1     |     |                   |        |                                  |               |                                                  |
|-----------------|----------------|------------------------|----------------------------------------|------------|------------|-----------------------------|-------|-----------|-----|-------------------|--------|----------------------------------|---------------|--------------------------------------------------|
| PHA231<br>94/25 | 26/01/<br>2024 | NPR<br>D-<br>5285      | Nic<br>salt<br>vaping<br>substa<br>nce | 2303B0810  | 1/03/2025  | Jan-<br>24                  |       | 61-<br>39 | 50  | mg/m<br>L         | 19.6   | 0                                | SMOK          | Blueberry Ice                                    |
| PHA231<br>94/47 | 26/01/<br>2024 | NPR<br>D-<br>928       | Nic<br>salt<br>vaping<br>substa<br>nce | ID280922J  | 1/09/2024  | Jan-<br>24                  | 50-50 | 46-<br>54 | 20  | mg/m<br>L         | 20     | 19 <sup>0</sup>                  | Crush Ice     | Vanilla<br>Dragon Ice                            |
| PHA231<br>94/51 | 26/01/<br>2024 | NPR<br>D-<br>9328      | Nic<br>salt<br>vaping<br>substa<br>nce | CL200323J1 | 1/03/2025  | Jan-<br>24                  | 50-50 | 49-<br>51 | 20  | mg/m<br>L         | 20.5   |                                  | Hola<br>Cola  | Hola Lime<br>Cola                                |
| PHA231<br>94/53 | 26/01/<br>2024 | NPR<br>D-<br>9707      | Nic<br>salt<br>vaping<br>substa<br>nce | A280323    | 23/12/2023 | Jan-<br>24                  | .c.Ċ  | 31-<br>69 | 012 | mg                | 12.5   |                                  | Vapouriu<br>m | Hasseltoff                                       |
| PHA231<br>94/50 | 26/01/<br>2024 | NPR<br>D-<br>9895      | Nic<br>salt<br>vaping<br>substa<br>nce | H202206    | 20/06/2023 | Jan-<br>24                  | SU.   | 49-<br>51 | 50  | mg/m<br>L         | 54.7   |                                  | HQD           | Air<br>Strawberry<br>Coconut                     |
| PHA231<br>94/28 | 13/03/<br>2024 | NPR<br>D-<br>1320<br>0 | vaping<br>device                       | NZ-HB-2206 | 25/07/2024 | Jan-<br>24                  | 50-50 | 55-<br>45 | 3.5 | % nic<br>salt     | 30     |                                  | Hebat         | Hebat B6000<br>Disposable<br>Pod Old<br>Popsicle |
| PHA231<br>94/26 | 13/03/<br>2024 | NPR<br>D-<br>4992      | Nic<br>salt<br>vaping<br>substa<br>nce | 79 C       | <u> </u>   | Jan-<br>24                  | -     | 19-<br>81 | 3   | L                 | 2.9    |                                  | Ripe<br>Vapes | VCT<br>Chocolate                                 |
| PHA231<br>48/1  | 20/03/<br>2024 | NPR<br>D-<br>6804      | Nic<br>salt<br>vaping                  | -          | -          | 11/20<br>23-<br>02/20<br>24 | 50-50 | 56-<br>44 | 35  | mg<br>nic<br>salt | 26.7 < | <0.3 notifica<br>tion<br>expired | Kiwicig       | Gummy<br>Candy                                   |

|                |                |                   |                                                |           |            |                             | Docum | ent 1     |           |           |      |      |                                                                                         |                         |                        |
|----------------|----------------|-------------------|------------------------------------------------|-----------|------------|-----------------------------|-------|-----------|-----------|-----------|------|------|-----------------------------------------------------------------------------------------|-------------------------|------------------------|
|                |                |                   | substa<br>nce                                  |           |            |                             |       |           |           |           |      |      | 11/02/2<br>024                                                                          |                         |                        |
| PHA231<br>48/2 | 25/03/<br>2024 | NPR<br>D-<br>1210 | Nic<br>freeba<br>se<br>vaping<br>substa<br>nce | NZ230214  | Jan-24     | 03/20<br>23-<br>02-<br>2024 | 20-80 | 21-<br>79 | 6         | mg/m<br>L | 6.1  | <0.3 | notifica<br>tion<br>expired<br>23/01/2<br>024                                           | Vape<br>Canyon          | Thug 2018              |
| PHA231<br>48/3 | 25/03/<br>2024 | NPR<br>D-<br>4124 | Nic<br>freeba<br>se<br>vaping<br>substa<br>nce | 3E98A-001 | 09/19/2024 | 11/20<br>23-<br>02/20<br>24 | 25-75 | 25-<br>75 | 6<br>norm | mg/m<br>L | 5.9  | <0.3 | notifica<br>tion<br>expired<br>27/04/2<br>023,<br>purchas<br>ed<br>17/03/2<br>023       | PB & Jam<br>Monster     | Grape                  |
| PHA231<br>48/9 | 25/03/<br>2024 | NPR<br>D-<br>5288 | Nic<br>freeba<br>se<br>vaping<br>substa<br>nce | A60293    | Jul-25     | 11/20<br>23-<br>02/20<br>24 | 30-70 | 28-<br>72 | 12        | mg/m<br>L | 10.3 | 0.4  |                                                                                         | Just Juice              | Apple & Pear<br>On Ice |
| PHA231<br>48/8 | 25/03/<br>2024 | NPR<br>D-<br>5798 | Nic<br>freeba<br>se<br>vaping<br>substa<br>nce | -         | dunder     | 11/20<br>23-<br>02/20<br>24 | 50-50 | 53-<br>47 | 18        | mg/m<br>L | 18.1 | 0.6  |                                                                                         | Aramax                  | Max<br>Watermelon      |
| PHA231<br>48/7 | 25/03/<br>2024 | NPR<br>D-<br>6233 | Nic<br>salt<br>vaping<br>substa<br>nce         | 55D58-001 | 09/13/2024 | 11/20<br>23-<br>02/20<br>24 | 25-75 | 28-<br>72 | 6         | mg/m<br>L | 5.8  | 1.5  | notifica<br>tion<br>expired<br>10/02/2<br>023,<br>purchas<br>ed<br>16/03/2<br>023. Stil | Lemonad<br>e<br>Monster | Strawberry             |

|                 |                |                        |                                                |                 |            |                             | Docum | ent 1     |           |                   |      |      |                                                                                         |                 |                           |
|-----------------|----------------|------------------------|------------------------------------------------|-----------------|------------|-----------------------------|-------|-----------|-----------|-------------------|------|------|-----------------------------------------------------------------------------------------|-----------------|---------------------------|
|                 |                |                        |                                                |                 |            |                             |       |           |           |                   |      |      | availabl<br>e on<br>market                                                              |                 |                           |
| PHA231<br>48/5  | 25/03/<br>2024 | NPR<br>D-<br>6628      | Nic<br>freeba<br>se<br>vaping<br>substa<br>nce | VP20220620      | Jun-24     | 11/20<br>23-<br>02/20<br>24 | 30-70 | 30-<br>70 | 3         | mg/m<br>L         | 1.3  | 2.4  | notifica<br>tion<br>expired<br>10/02/2<br>023,<br>purchas<br>ed<br>16/03/2<br>023       | Cloud<br>vape   | Cool<br>Watermelon        |
| PHA231<br>48/10 | 25/03/<br>2024 | NPR<br>D-85            | Nic<br>salt<br>vaping<br>substa<br>nce         | ALY32<br>220811 | 10082024   | 11/20<br>23-<br>02/20<br>24 | 50-50 | 60-<br>40 | 50<br>FOR | mg<br>nic<br>salt | 47.8 | <0.3 | notified<br>10/08/2<br>023                                                              | Salty<br>world  | Grape                     |
| PHA231<br>48/6  | 25/03/<br>2024 | NPR<br>D-<br>9761      | Nic<br>salt<br>vaping<br>substa<br>nce         | HQD202207       | 2023.07.15 | 11/20<br>23-<br>02/20<br>24 | offic | 42-<br>58 | 50        | mg/m<br>L         | 26.8 | <0.3 | notifica<br>tion<br>expired<br>11/03/2<br>023                                           | HQD             | Cuvie Plus<br>Lush Ice    |
| PHA241<br>52/2  | 27/03/<br>2024 | NPR<br>D-<br>102       | Nic<br>freeba<br>se<br>vaping<br>substa<br>nce | -               | 1092025    | 12/20<br>23-<br>02/20<br>24 | 30-70 | 7-<br>*93 | 6         | mg/m<br>L         | 6.2  |      |                                                                                         | Cloud<br>Chaser | Nothing But<br>Green      |
| PHA241<br>12/9  | 27/03/<br>2024 | NPR<br>D-<br>1200<br>5 | Nic<br>salt<br>vaping<br>substa<br>nce         | B#10514         | Feb-25     | 11/20<br>23-<br>02/20<br>24 | 35-65 | 31-<br>69 | 6         | mg/m<br>L         | 3.5  | 1.8  | notifica<br>tion<br>expired<br>on<br>12/07/2<br>023,<br>purchas<br>ed<br>09/10/2<br>023 | Fruitia         | Blood<br>Orange<br>Cactus |

|                 |                |                        |                                        |           |            |                             | Docum          | ent 1     |             |                       |      |      |                                                                                         |                          |                                                     |
|-----------------|----------------|------------------------|----------------------------------------|-----------|------------|-----------------------------|----------------|-----------|-------------|-----------------------|------|------|-----------------------------------------------------------------------------------------|--------------------------|-----------------------------------------------------|
| PHA241<br>12/4  | 27/03/<br>2024 | NPR<br>D-<br>1261<br>1 | Nic<br>salt<br>vaping<br>substa<br>nce | 1220704   | 20230703   | 11/20<br>23-<br>02/20<br>24 | -              | 53-<br>47 | 50          | mg/m<br>L             | 36.7 | 10.5 | notifica<br>tion<br>expired<br>on<br>08/08/2<br>023,<br>purchas<br>ed<br>09/10/2<br>023 | Vapengi<br>n             | Mars Gate<br>Cranberry<br>Grape                     |
| PHA231<br>94/55 | 27/03/<br>2024 | NPR<br>D-<br>1297<br>6 | vaping<br>device                       | 20230324  | Sep-24     | 11/20<br>23-<br>02/20<br>24 |                | 60-<br>40 | 50          | mg/m<br>L Nic<br>salt | 20.9 |      |                                                                                         | ammo                     | ammo GO<br>50MG(NZ<br>VERSION) —<br>Double<br>Apple |
| PHA231<br>94/54 | 27/03/<br>2024 | NPR<br>D-<br>1510<br>2 | Nic<br>salt<br>vaping<br>substa<br>nce |           | 25102024   | 11/20<br>23-<br>02/20<br>24 | 60-40          | 58-<br>42 | <b>C</b> 50 | mg                    | 50.6 |      | Notified<br>20/10/2<br>023                                                              | Frozen<br>Salty<br>World | Kiwi<br>Blueberry Ice                               |
| PHA241<br>12/1  | 27/03/<br>2024 | NPR<br>D-<br>1549<br>4 | Nic<br>salt<br>vaping<br>substa<br>nce | 2301D1202 | 15/08/2024 | 11/20<br>23-<br>02/20<br>24 | O <sub>U</sub> | 57-<br>43 | 50          | mg/m<br>L Nic<br>Salt | 22.4 | 1    |                                                                                         | SMOK                     | Blueberry<br>Lemon                                  |
| PHA231<br>94/6  | 27/03/<br>2024 | NPR<br>D-<br>1617<br>2 | Nic<br>salt<br>vaping<br>substa<br>nce | ~ (       | d unde     | 11/20<br>23-<br>02/20<br>24 | 65-35          | 59-<br>41 | 50          | mg/m<br>L Nic<br>salt | 18.2 |      |                                                                                         | ELFBAR<br>BC3000         | Blue Razz Ice                                       |
| PHA231<br>94/49 | 27/03/<br>2024 | NPR<br>D-<br>1704      | Nic<br>salt<br>vaping<br>substa<br>nce | 2120608   | Dec-24     | 11/20<br>23-<br>02/20<br>24 | 50-50          | 46-<br>54 | 50          | mg/m<br>L             | 28.3 |      |                                                                                         | CHOSEN<br>- Salts        | Peach &<br>Passionfruit                             |
| PHA241<br>12/8  | 27/03/<br>2024 | NPR<br>D-<br>2100      | Nic<br>freeba<br>se                    | -         | -          | 11/20<br>23-                | 70-30          | 73-<br>27 | 6           | mg                    | 5.7  | 0.7  |                                                                                         | myohm                    | Energy Shot                                         |

|                |                |                   |                                                |                   |          |                             | Docum | ent 1     |    |                                 |      |                                                                                |                              |                    |
|----------------|----------------|-------------------|------------------------------------------------|-------------------|----------|-----------------------------|-------|-----------|----|---------------------------------|------|--------------------------------------------------------------------------------|------------------------------|--------------------|
|                |                |                   | vaping<br>substa<br>nce                        |                   |          | 02/20<br>24                 |       |           |    |                                 |      |                                                                                |                              |                    |
| PHA241<br>52/3 | 27/03/<br>2024 | NPR<br>D-<br>316  | Nic<br>freeba<br>se<br>vaping<br>substa<br>nce | -                 | Nov-24   | 12/20<br>23-<br>02/20<br>24 | 30-70 | 32-<br>68 | 6  | mg                              | 5.9  | 1982                                                                           | Electric<br>Vape             | Grizzly            |
| PHA241<br>12/7 | 27/03/<br>2024 | NPR<br>D-<br>329  | Nic<br>salt<br>vaping<br>substa<br>nce         | CB550032922<br>-1 | 03-29-24 | 11/20<br>23-<br>02/20<br>24 | -     | 3/1/1     | 50 | mg/m<br>L<br>Q                  | 51.7 | 0.8 notif<br>tion<br>expir<br>on<br>02/1<br>023,<br>purcl<br>ed<br>09/1<br>023 | Saltnic<br>red<br>2/2<br>has | Cubano<br>Black    |
| PHA241<br>52/4 | 27/03/<br>2024 | NPR<br>D-<br>3718 | Nic<br>freeba<br>se<br>vaping<br>substa<br>nce | -                 | BB01/25  | 12/20<br>23-<br>02/20<br>24 | 30-70 | 20-<br>80 | 6  | mg/m<br>L                       | 4.8  |                                                                                | Twist                        | Iced Pink<br>Punch |
| PHA241<br>52/5 | 27/03/<br>2024 | NPR<br>D-<br>4816 | Nic<br>freeba<br>se<br>vaping<br>substa<br>nce | 268               | ed unde  | 12/20<br>23-<br>02/20<br>24 | 30-70 | 27-<br>73 | 6  | mg/m<br>L                       | 6.5  |                                                                                | Pop!                         | Blue<br>Raspberry  |
| PHA241<br>12/6 | 27/03/<br>2024 | NPR<br>D-<br>5439 | Nic<br>salt<br>vaping<br>substa<br>nce         | 141540            | Dec-25   | 11/20<br>23-<br>02/20<br>24 | -     | 42-<br>58 | 30 | mg/m<br>L Nic<br>Salicyl<br>ate | 29.4 | 1.6                                                                            | Dinner<br>Lady               | Bubblegum<br>Ice   |

|                |                |                        |                                                |           |            |                             | Docum | ent 1     |          |                       |      |                                                                                         |                         |                       |
|----------------|----------------|------------------------|------------------------------------------------|-----------|------------|-----------------------------|-------|-----------|----------|-----------------------|------|-----------------------------------------------------------------------------------------|-------------------------|-----------------------|
| PHA241<br>12/5 | 27/03/<br>2024 | NPR<br>D-<br>6191      | Nic<br>salt<br>vaping<br>substa<br>nce         | 871EC-001 | 09/23/2024 | 11/20<br>23-<br>02/20<br>24 | 25-75 | 31-<br>79 | 6        | mg/m<br>L             | 5.8  | <0.3                                                                                    | Custard<br>Monster      | Blackberry            |
| PHA241<br>12/3 | 27/03/<br>2024 | NPR<br>D-<br>7290      | Nic<br>freeba<br>se<br>vaping<br>substa<br>nce | A190123   | 16/10/2023 | 11/20<br>23-<br>02/20<br>24 | -     | 25-<br>75 | 12       | mg                    | 12.2 | <0.3                                                                                    | Aotearoa<br>E-Juice     | Cherry Cola           |
| PHA241<br>12/2 | 27/03/<br>2024 | NPR<br>D-<br>7595      | Nic<br>freeba<br>se<br>vaping<br>substa<br>nce | 723284112 | Jul-24     | 11/20<br>23-<br>02/20<br>24 | 30-70 | 27-<br>73 | 3<br>Off | 18tio                 | 2    | <0.3                                                                                    | Long<br>White<br>Vapour | Melon<br>Dragon Fruit |
| PHA241<br>52/1 | 27/03/<br>2024 | NPR<br>D-<br>9017      | Nic<br>freeba<br>se<br>vaping<br>substa<br>nce | -         | -          | 12/20<br>23-<br>02/20<br>24 | 50-50 | 38-<br>62 | 35       | mg/m<br>L             | 19.4 | notifica<br>tion<br>expired<br>on<br>28/04/2<br>023,<br>purchas<br>ed<br>17/10/2<br>023 | Strapped                | Cool Lemon<br>Sherbet |
| PHA241<br>17/4 | 28/03/<br>2024 | NPR<br>D-<br>1060<br>4 | Nic<br>salt<br>vaping<br>substa<br>nce         | Releas    | 20 UI      | 11/20<br>23-<br>02/20<br>24 |       | 42-<br>58 | 50       | mg/m<br>L Nic<br>Salt | 51.9 | notifica<br>tion<br>expired<br>on<br>27/04/2<br>023,<br>purchas<br>ed<br>11/10/2<br>023 | Kang                    | Cool Mint             |

|                 |                |                        |                                        |                  |                         |                             | Docum | ent 1     |    |               |      |                                                                                         |                     |                             |
|-----------------|----------------|------------------------|----------------------------------------|------------------|-------------------------|-----------------------------|-------|-----------|----|---------------|------|-----------------------------------------------------------------------------------------|---------------------|-----------------------------|
| PHA241<br>17/17 | 28/03/<br>2024 | NPR<br>D-<br>1073<br>6 | Nic<br>salt<br>vaping<br>substa<br>nce | VNS330338        | Aug-24                  | 11/20<br>23-<br>02/20<br>24 | 55-45 | 40-<br>60 | 5  | % Nic<br>Salt | 47.9 | notifica<br>tion<br>expired<br>on<br>28/04/2<br>023,<br>purchas<br>ed<br>17/10/2<br>023 | Tokk                | Blue Cloud                  |
| PHA241<br>17/12 | 28/03/<br>2024 | NPR<br>D-<br>1150<br>7 | Nic<br>salt<br>vaping<br>substa<br>nce | EP018026         | 05 2024                 | 11/20<br>23-<br>02/20<br>24 | 62-38 | 53-<br>47 | 30 | mg/m<br>L     | 31.8 | notifica<br>tion<br>expired<br>on<br>15/06/2<br>023,<br>purchas<br>ed<br>16/10/2<br>023 | ELFBAR              | Pink<br>Lemonade            |
| PHA241<br>17/2  | 28/03/<br>2024 | NPR<br>D-<br>1198<br>5 | Nic<br>salt<br>vaping<br>substa<br>nce | A230523          | 17/02/2024              | 11/20<br>23-<br>02/20<br>24 | Offic | 35-<br>65 | 18 | mg            | 10.2 |                                                                                         | Aotearoa<br>E-Juice | Strawberry<br>Kiwifruit     |
| PHA241<br>17/20 | 28/03/<br>2024 | NPR<br>D-<br>1366<br>6 | Nic<br>salt<br>vaping<br>substa<br>nce | VNS220625        | Jun-24                  | 11/20<br>23-<br>02/20<br>24 | 55-45 | 56-<br>44 | 5  | %             | 46.2 | notifica<br>tion<br>expired<br>on<br>03/10/2<br>023,<br>purchas<br>ed<br>17/10/2<br>023 | Tokk                | Tokk Pod -<br>Pineapple Ice |
| PHA241<br>17/3  | 28/03/<br>2024 | NPR<br>D-              | Nic<br>salt<br>vaping                  | PA0113<br>PA0132 | 3/01/2025<br>27/02/2025 | 11/20<br>23-                | 64-36 | 56-<br>44 | 50 |               | 28.4 |                                                                                         | AirsPops<br>313     | 23 - Red<br>Apple           |