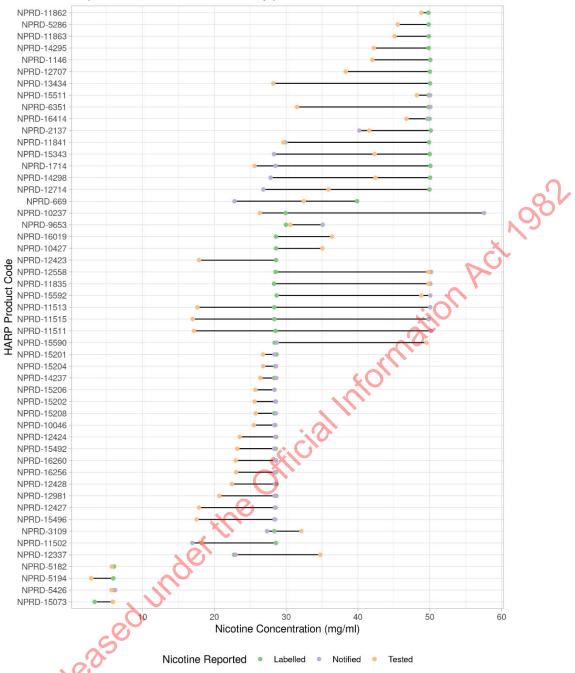

ESR carries out research for the Ministry under contract. Within the period of your request, approximately 231 products have been tested. Due to the high number of reports, a summary of all vaping product test results is attached as document 1. All relevant data in the reports is included in the summary document.

The third document attached is a summary document of results from an internal analysis of the ESR test results to date.

All documents are itemised in Appendix 1 and copies of the documents are enclosed. Where information is withheld, this is outlined in the Appendix and noted in the document itself. Where information is withheld under section 9 of the Act, I have considered the countervailing public interest in release in making this decision and consider that it does not outweigh the need to withhold at this time.