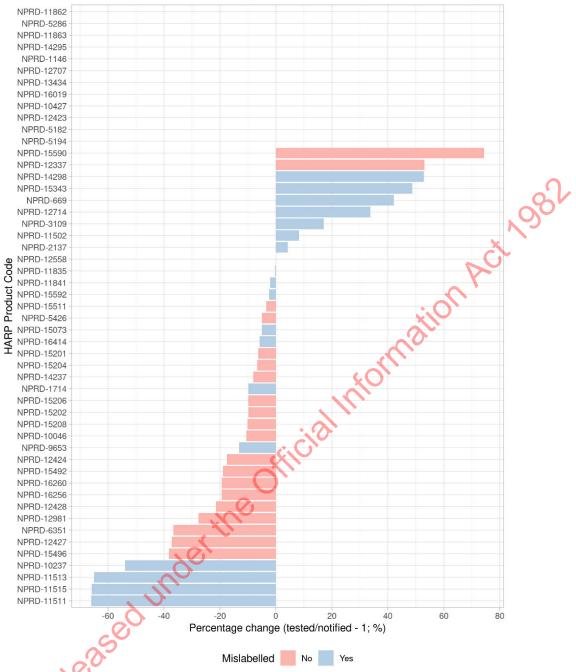

ESR carries out research for the Ministry under contract. Within the period of your request, approximately 231 products have been tested. Due to the high number of reports, a summary of all vaping product test results is attached as document 1. All relevant data in the reports is included in the summary document.

The third document attached is a summary document of results from an internal analysis of the ESR test results to date.

All documents are itemised in Appendix 1 and copies of the documents are enclosed. Where information is withheld, this is outlined in the Appendix and noted in the document itself. Where information is withheld under section 9 of the Act, I have considered the countervailing public interest in release in making this decision and consider that it does not outweigh the need to withhold at this time.